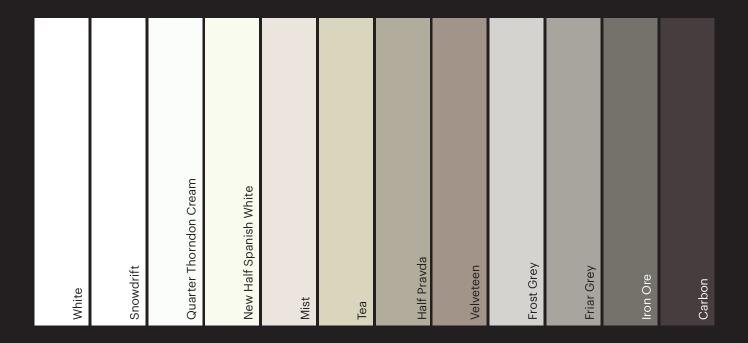

### **ESSENTIAL COLOURS**

This range offers a colour palette from light and bright to dark and moody. These are **12 of the most popular kitchen colours in NZ**.