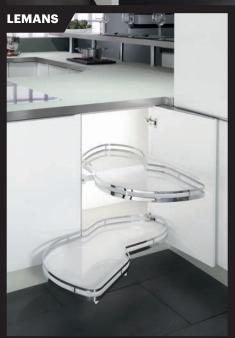

variety of cabinetry that is produced to the millimetre so you can design your kitchen to suit the space.

Proudly made and manufactured in New Zealand, UNO Kitchens are exclusively supplied to ITM so talk to your local store today.



### **FLEXIBLE**

Cabinetry sizes flex to your design.



### EXTENSIVE COLOUR RANGE

200+ colours.



### **EASY ASSEMBLY**

All in a box - cabinets, doors and instructions.



### **MADE IN NZ**

Proudly manufactured in NZ.



5 YEAR WARRANTY





### A WIDE RANGE

When you choose UNO Kitchens, you can design your kitchen using a range of over 180 cabinet designs.

Our made to order cabinets will be produced to fit your exact measurements. Most of our cabinet designs are flexible in height, width and depth allowing us to create a designer kitchen.



















### CUSTOMISE WITH COLOUR

### **ESSENTIAL COLOURS**

This range offers a colour palette from light and bright to dark and moody. These are **12 of the most popular kitchen colours in NZ**.



### **ESSENTIAL WOODGRAIN**

Our Essential Woodgrain range has 6 wood tones that offer a warm look to your cabinetry.



**Other melamine colours:** Looking for something more unique? Choose from a wide range of other colours of New Zealand Melamine - just ask instore.

### **PREMIUM** FINISHES

### **ULTRAGLOSS RANGE**

With a beautiful reflective quality and scratch resistant technology, ultragloss breathes light and life into kitchen spaces. Dramatic, yet durable - an exceptional finish that is simply stunning.



### **ULTRATOUCH RANGE**

The velvet soft, satin matt finish resists fin