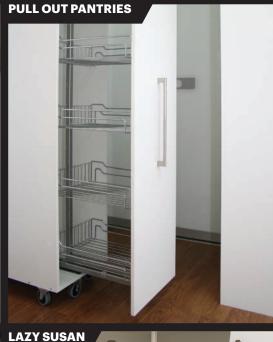

de variety of cabinetry that is produced to the millimetre so you can design your kitchen to suit the space.

Proudly made and manufactured in New Zealand, UNO Kitchens are exclusively supplied to ITM so talk to your local store today.



### **FLEXIBLE**

Cabinetry sizes flex to your design.



### EXTENSIVE COLOUR RANGE

200+ colours.



### **EASY ASSEMBLY**

All in a box - cabinets, doors and instructions.



### **MADE IN NZ**

Proudly manufactured in NZ.



5 YEAR WARRANTY





### A WIDE RANGE

When you choose UNO Kitchens, you can design your kitchen using a range of over 180 cabinet designs.

Our made to order cabinets will be produced to fit your exact measurements. Most of our cabinet designs are flexible in height, width and depth allowing us to create a designer kitchen.



















### CUSTOMISE WITH COLOUR

### **ESSENTIAL COLOURS**

This range offers a colour palette from light and bright to dark and moody. These are **12 of the most popular kitchen colours in NZ**.



### **ESSENTIAL WOODGRAIN**

Our Essential Woodgrain range has 6 wood tones that offer a warm look to your cabinetry.



**Other melamine colours:** Looking for something more unique? Choose from a wide range of other colours of New Zealand Melamine - just ask instore.

### **PREMIUM** FINISHES

### **ULTRAGLOSS RANGE**

With a beautiful reflective quality and scratch resistant technology, ultragloss breathes light and life into kitchen spaces. Dramatic, yet durable - an exceptional finish that is simply stunning.



### **ULTRATOUCH RANGE**

The velvet soft, satin matt finish resists f