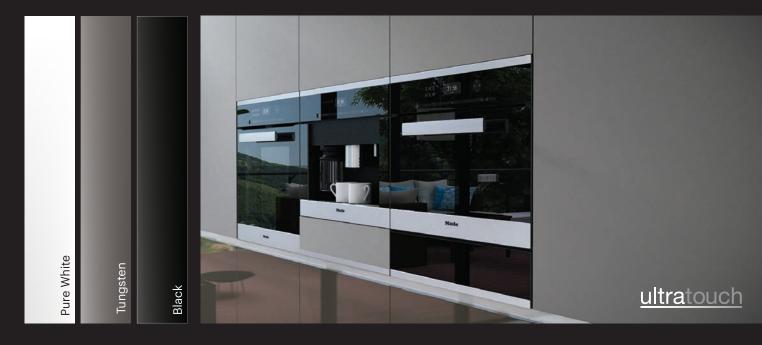

### **ULTRATOUCH RANGE**

The velvet soft, satin matt finish resists fingerprints and provides a sensory experience like no other. The soft, smooth look belies the durability of this market leading European technology.