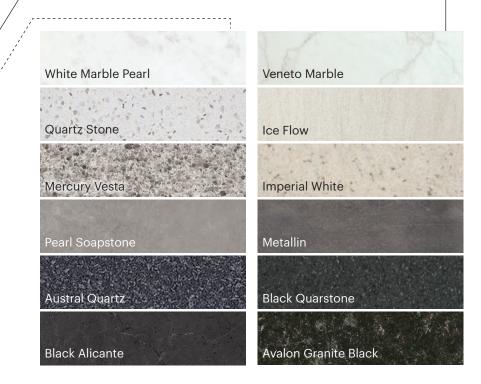

### **LAMINATE BENCHTOPS**

### 1. BLANKS

These are available in 6 colours and 4 sizes. This option will require an installer to cut them to size and clash the ends where required.

### 2. TOP SIX

Also available in 6 colours, this range is pre-cut and pre-edged ready to be installed.

### 3. LOCAL SUPPLIERS

Talk to your local ITM store about other laminate finishes or solid surface tops.