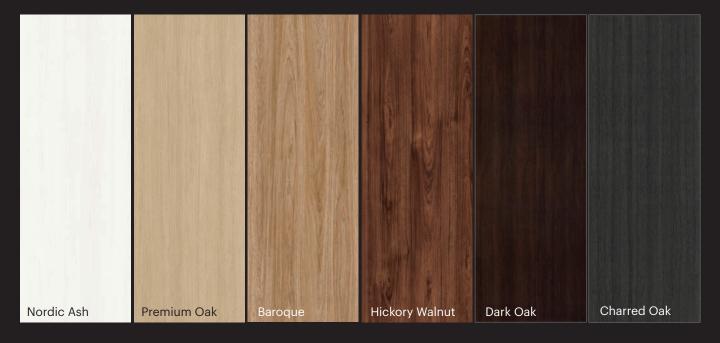

### **ESSENTIAL WOODGRAIN**

Our Essential Woodgrain range has 6 wood tones that offer a warm look to your cabinetry.

**Other melamine colours:** Looking for something more unique? Choose from a wide range of other colours of New Zealand Melamine - just ask instore.