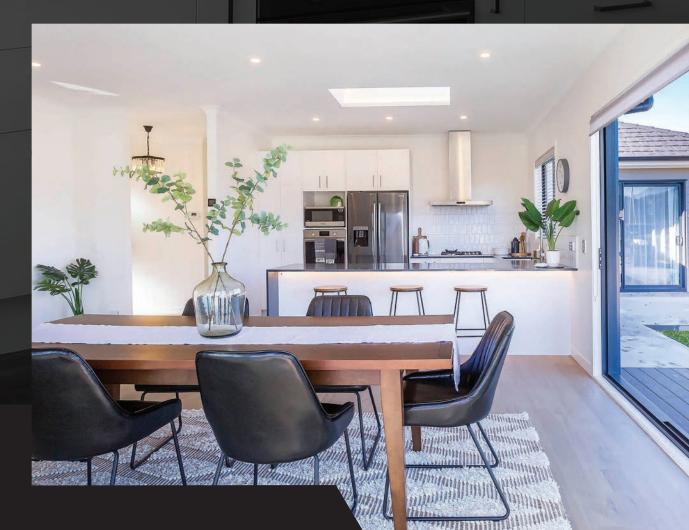

# UNO KITCHENS EXCLUSIVE

IF YOU'RE LOOKING FOR A DESIGNER KITCHEN THAT WILL EXCEED YOUR **EXPECTATIONS, LOOK NO FURTHER.** 

UNO Kitchens offer a wide range of cabinetry designs made to order to your measurements, and with a variety of colours to choose from, you won't have to compromise on design.

# WRY CHOOSE UNO?

UNO Kitchens offer a wide variety of cabinetry that is produced to the millimetre so you can design your kitchen to suit the space.

Proudly made and manufactured in New Zealand, UNO Kitchens are exclusively supplied to ITM so talk to your local store today.

### A WIDE RANGE

When you choose UNO Kitchens, you can design your kitchen using a range of over 180 cabinet designs.

Our made to order cabinets will be produced to fit your exact measurements. Most of our cabinet designs are flexible in height, width and depth allowing us to create a designer kitchen.