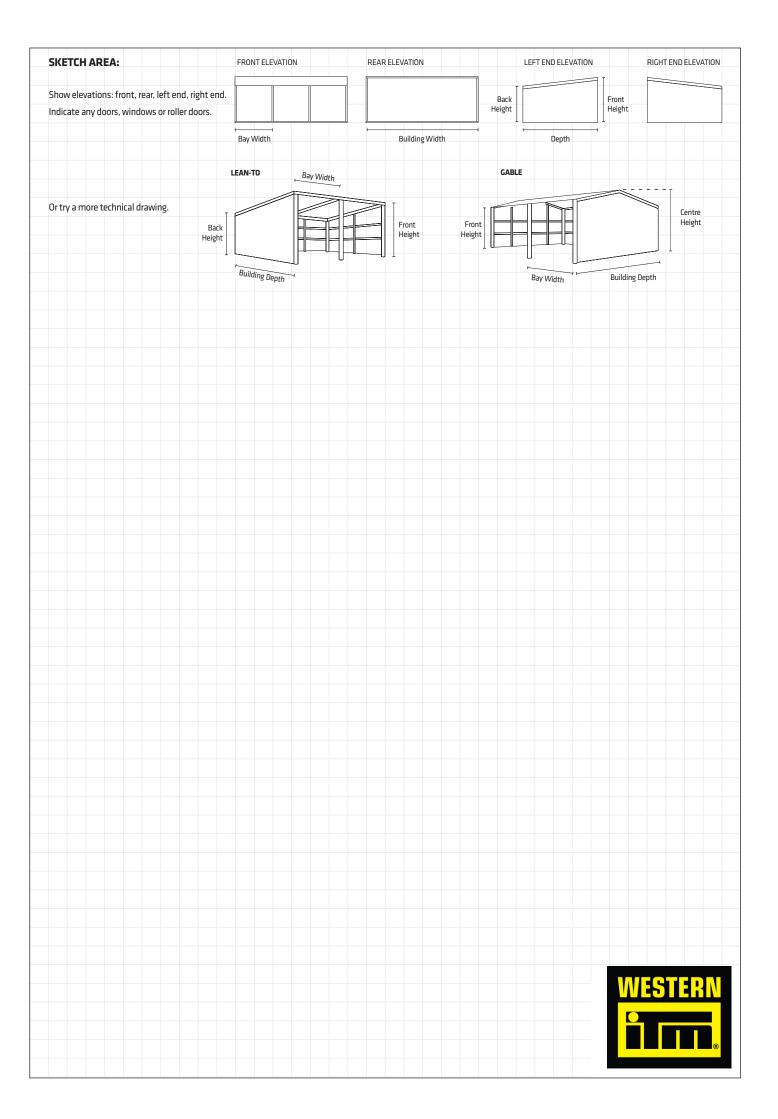

Fill out the form then talk to a Western ITM sales rep today.

Or take a photo or scan it, then email it to info@westernitm.co.nz and a rep will be in touch.

| Customer Name:                                                                           | Customer Address:                                                                               |
|------------------------------------------------------------------------------------------|-------------------------------------------------------------------------------------------------|
| Phone Number: Email Address:                                                             | Building Site Address: same as above Estimate is subject to final determined wind zone location |
| Proposed Use for Shed:  Facilitated by Western ITM Sales Rep:                            |                                                                                                 |
|                                                                                          | Sea Spray Zone:                                                                                 |
| American Barn  Number of Bays:  Lean-to Measurements:  Bay Width  Front                  | SKETCH AREA  See back page sketch                                                               |
| Height Building Depth                                                                    |                                                                                                 |
| Gable Measurements:  Front leight  Bay Width  Building Depth                             |                                                                                                 |
| ADD-ONS & OPTIONS:                                                                       |                                                                                                 |
| Clearspan: Where?                                                                        | Vermin Proofing: Builder Required                                                               |
| Translucent sheets: Roof Walls Quantity:  Building Paper: Roof Walls Colour: Black White | Spouting & Downpipes:  PA Doors: Quantity:                                                      |
| Enclosed Bays: Where?                                                                    | Roller Doors: Quantity: HxW:                                                                    |
| Overhang: 600mm 1000mm 1200mm                                                            | Joinery: Windows Quantity: Slider Quantity:                                                     |
| Canopy Add-on Cantilever                                                                 | Flooring: Earth Concrete                                                                        |
| SPECIAL REQUIREMENTS: (e.g. windows, internal walls)                                     |                                                                                                 |
|                                                                                          |                                                                                                 |